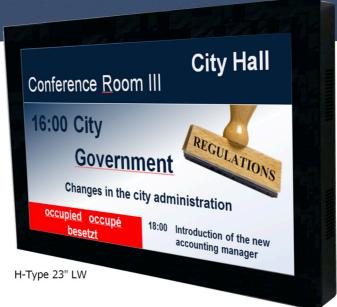

Screens for wall mounting in the reception area and in front of conference and meeting rooms

H-Type 49" installed on the wall

H-Type 23" installed on the wall

H-Type 15" integrated into the wall

Customized display board 32" in stainless steel