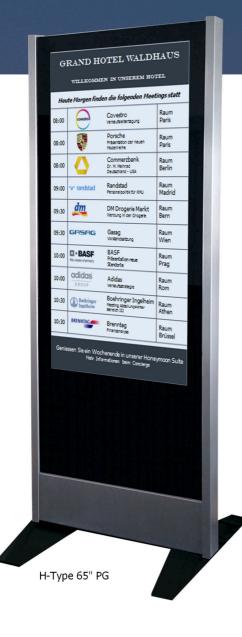

Screens for wall mounting in the reception area and in front of conference and meeting rooms

H-Type 49" installed on the wall

H-Type 23" installed on the wall

H-Type 15" integrated into the wall

Customized display board 32" in stainless steel