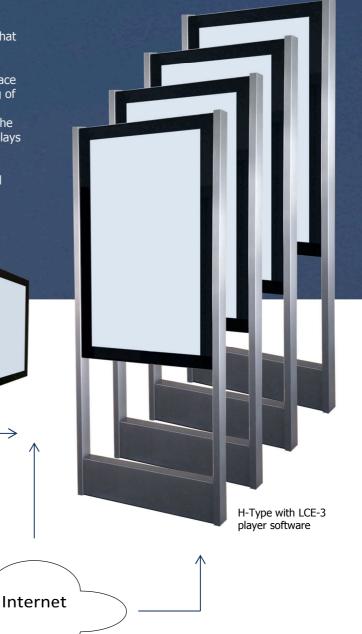

# LCE-3 Digital Signage Software

In order to transfer information from one or more PC workstations to different displays inside or outside a building, multitech has developed the digital signage software LCE-3. This consists of "management software" and "player software".

For creating new or managing existing contents, the LCE-3 management software will be installed on an existing server and/or workstation(s). The LCE-3 player software is always installed on a LCE-3 hardware player. This small device ensures that the contents are displayed correctly on a screen.

H-Type with LCE-3 Player-Software

alternatively via a cloud solution

direct

The LCE-3 software package can also be ordered without displays, only with the compact plug & play players. The players will be connected to existing monitors. Depending on your needs, you can buy or rent the players and the software.