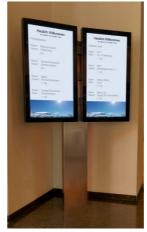

Screens for wall mounting in the reception area and in front of conference and meeting rooms

H-Type 49" installed on the wall

H-Type 23" installed on the wall

H-Type 15" integrated into the wall

Customized display board 32" in stainless steel