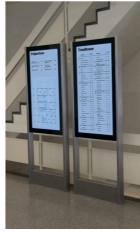

### sports

fitness centers, sports stadiums, sports clubs

Free-standing displays in the entrance and reception area.

H-Type 32" portrait format with shelves

H-Type 55" portrait format without shelves

H-Type 43" portrait format on a stainless steel column