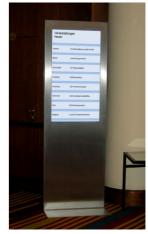

Other colors are available on request.

Digital signage systems from multitech are installed in a wide variety of areas:

### • Tourism & Catering

Hotels, restaurants, transport and travel agencies

#### Event area

Congress and exhibition halls, event venues

#### · financial sector

Banks and insurance

## • Industry & Administration

Office and administrative buildings

# Public administration

Town halls, schools, community centers, libraries

### healthcare sector

Hospitals, medical practices and retirement residences

### sports

fitness centers, sports stadiums, sports clubs

Free-standing displays in the entrance and reception area.



H-Type 32" portrait format with shelves



H-Type 55" portrait format without shelves



H-Type 43" portrait format on a stainless steel column



Customized display 49" in stainless steel

# LCE-3 Digital Signage Software



In order to transfer information from one or more PC workstations to different displays inside or outside a building, multitech has developed the digital signage software LCE-3. This consists of "management software" and "player software".

For creating new or managing existing contents, the LCE-3 management software will be installed on an existing server and/or workstation(s). The LCE-3 player software is always installed on a LCE-3 hardware player. This small device ensures that the contents are displayed correctly on a screen.

The user-friendly, intuitive operation and the interface to Microsoft PowerPoint allows an efficient handling of the individual tools. With just a few steps you can create the desir