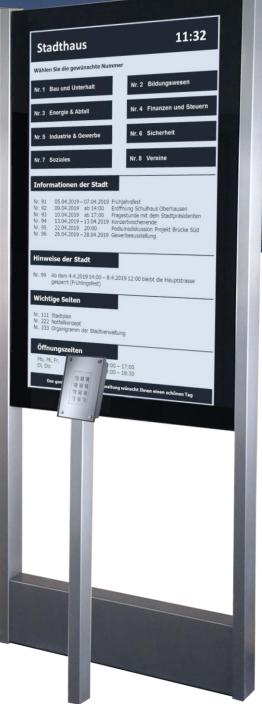

#### **Example city administration**

By pressing button 7, the system switches to the "Social" page. If the buttons 7 & 1 are then pressed, the content will switch to the "Family" page. To return to the home page, either press the 0 (back) button or the system automatically returns to the home page after a certain time. The selected number is displayed briefly as feedback for the user.