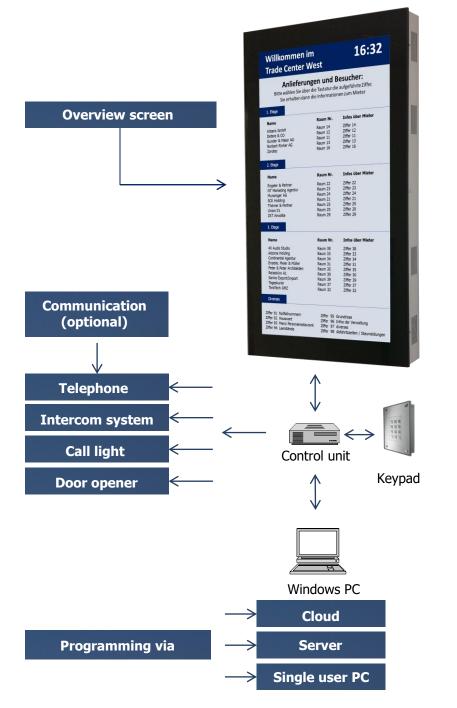

## the right information at the right time at the right place

multitech provides the H-Type not only as an exclusive display system but also with interactive functionality.

One version consists of a display, available in different sizes and with a numeric keypad for selecting various pages. All devices of the H-Type series and also most third-party products can be equipped with this tool.

The LCE-3 software provides the possibility to assign numerical parameters to the individual contents for example, an overview page can be created on which the numbers of the subordinate pages are shown. If a visitor now presses the corresponding number on the keyboard, the associated information appears on the display. This can be a single page or a whole series of pages. The return point and the return time can also be defined.

The keyboard itself is placed next to the device. Depending on the application, it can be ordered in different versions:

- Indoor or outdoor
- freestanding or as wall model
- directly attached to the display (H-Type)
- Outside at a shop window (screen behind the glass) etc.

The screens can be installed in landscape or portrait format. The software will be able to control both orientations.

If desired, a visitor can use the keypad to connect to the person being searched by telephone or to trigger a visual call at the required location. Access doors or gates can also be opened.