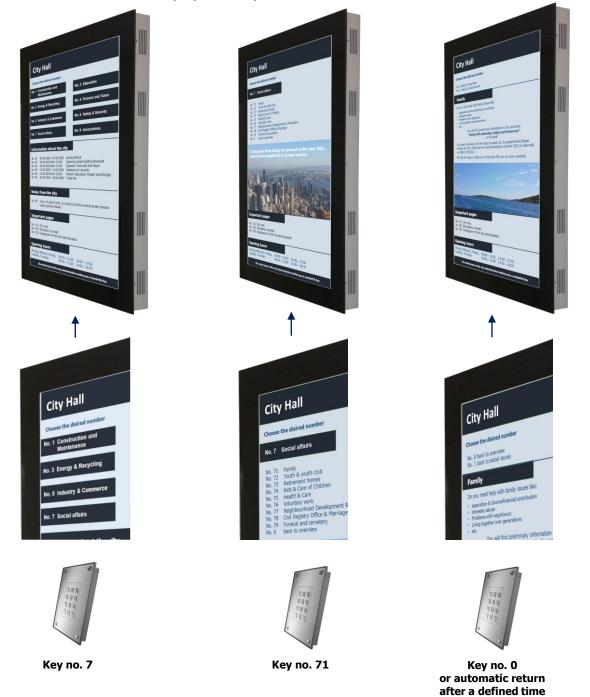

#### **Example city administration**

By pressing button 7, the system switches to the "Social" page. If the buttons 7 & 1 are then pressed, the content will switch to the "Family" page. To return to the home page, either press the 0 (back) button or the system automatically returns to the home page after a certain time. The selected number is displayed briefly as feedback for the user.