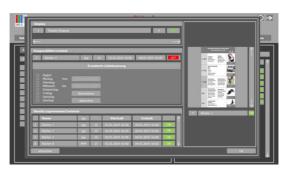

# LCE-3 Management Software

The LCE-3 management software is installed on either one or more workstations. The contents are designed in conjunction with PowerPoint or other programs. Existing pictures and movies can also be managed by the software. The individual contents are sent via the time management page. The constant monitoring of the hardware ensures that the connection to the individual displays is always in place.

## **Basic menus**

- Page with the directory of available contents
- Page for showing all players in the network, incl. status of the players
- Time management page for contents
- · Page for setup of the system configuration