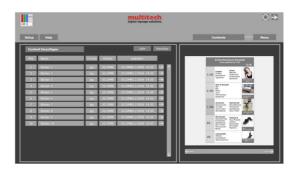

# LCE-3 Management Software

The LCE-3 management software is installed on either one or more workstations. The contents are designed in conjunction with PowerPoint or other programs. Existing pictures and movies can also be managed by the software. The individual contents are sent via the time management page. The constant monitoring of the hardware ensures that the connection to the individual displays is always in place.

## **Basic menus**

- Page with the directory of available contents
- Page for showing all players in the network, incl. status of the players
- Time management page for contents
- · Page for setup of the system configuration