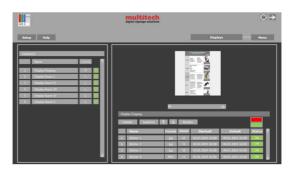

## **LCE-3 Player Software**

The player software is already installed on a device. All you have to do is connecting it to a network on one side and to the screen on the other side. An HDMI connection is available to display the contents on a screen. Different formats for pictures, texts and films can be displayed time controlled. Functions such as repetitions, duration, weekdays etc. can be defined via the LCE-3 management software.

## **Basic menus**

- Page with the directory of available contents
- Page for showing all players in the network, incl. status of the players
- Time management page for contents
- · Page for setup of the system configuration