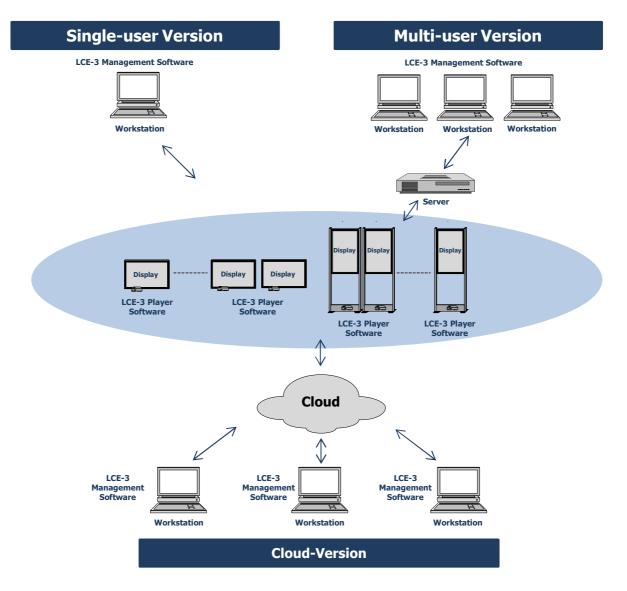

#### **Single user version**

The LCE-3 management software is installed on a Windows computer and controls the LCE-3 players via the network. The contents are stored on the same workstation and the players get the data directly from this device. The connection can be made via cable or WLAN.

#### **Multi-user version**

The LCE-3 management software is installed on several Windows computers on the same network. The files are stored on the server and each player receives the content from the server.

#### **Cloud version**

The management software LCE-3 is installed on one or more workstations at different locations. The LCE-3 Cloud is accessed via the Internet. The files are stored in the cloud. The players also receive the contents from the cloud via the Internet.